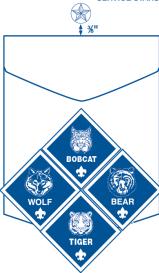

Notes

- Cub Scouts wear badges of rank as shown: Bobcat, Tiger, Wolf, and Bear.
- Wear medals just above the pocket seam. and service stars centered just above medals or knots, or 3/8 inch above seam if no medals are worn.
- ☐ Gold background disks are worn with service stars for Cub Scouting service, including Tiger service.
- Not more than five medals may be worn.
- Wearing sequence for medals or knots
- is at the wearer's discretion. ☐ The only knots worn by Cub Scouts are the religious emblem knot and a lifesaving or meritorious award knot.
- ☐ The World Crest emblem and (optional) 1910 World Crest Ring are worn centered horizontally over the left pocket and vertically between the left shoulder seam and the top of the pocket.