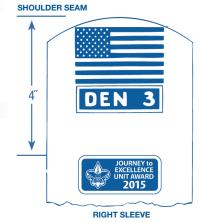

## Official Placement of Insignia

Conduct the uniform inspection with common sense; the basic rule is neatness.

☐ Wear the U.S. flag, den numeral, and Journey To Excellence Award (if earned) as shown. Only the most recently earned award may be worn.