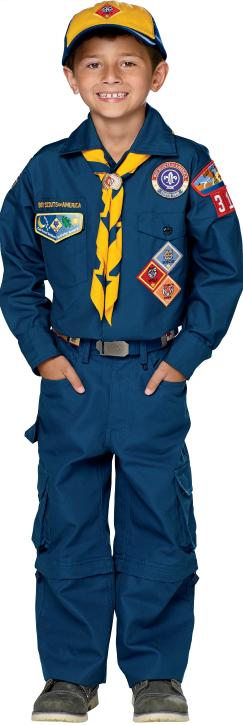

# Uniform Inspection Sheet Tiger Scout, Wolf Scout, and Bear Scout

Conduct the uniform inspection with common sense; the basic rule is neatness.

|              | •                                                                                                                                                                                                                                           |
|--------------|---------------------------------------------------------------------------------------------------------------------------------------------------------------------------------------------------------------------------------------------|
| 20<br>POINTS | GENERAL APPEARANCE Allow 4 points for each:  Good posture Clean face and hands Combed hair Neatly dressed Clean fingernails Notes                                                                                                           |
|              |                                                                                                                                                                                                                                             |
| POINTS       | HEADGEAR  Tiger, Wolf, and Bear cap, according to rank.  Notes                                                                                                                                                                              |
| POINTS       | NECKERCHIEF AND SLIDE  Orange with blue border for Tiger. Gold with blue border for Scouts working in Wolf Handbook. Light blue with dark blue border for Scouts working in Bear Handbook. Each is secured by a slide for that rank.  Notes |
| 15           | SHIRT                                                                                                                                                                                                                                       |
| POINTS       | Official long- or short-sleeve, navy blue. Wear with either pants or shorts.  Notes                                                                                                                                                         |
| 15           | PANTS/SHORTS                                                                                                                                                                                                                                |
| POINTS       | Official navy blue pants or shorts, no cuffs. To be worn with official long- or short-sleeve navy blue shirt.  Notes                                                                                                                        |
| 5            | BELT                                                                                                                                                                                                                                        |
| OINTS        | Official navy blue web belt cut to proper length with Tiger or Cub Scout insignia on buckle.  Notes                                                                                                                                         |
| 5            | SOCKS                                                                                                                                                                                                                                       |
| 5<br>DINTS   | Official navy blue socks with orange tops for Tiger and gold tops for Wolf and Bear Scouts.  Notes                                                                                                                                          |
|              | SHOES                                                                                                                                                                                                                                       |
| INTS         | Leather or canvas, neat and clean.  Notes                                                                                                                                                                                                   |
| 5            | REGISTRATION                                                                                                                                                                                                                                |
| NTS          | Current membership card or temporary certificate on person.  Notes                                                                                                                                                                          |
| BO OINTS     | UNIFORM POINTS Total points from above (80 possible)                                                                                                                                                                                        |
| 20 DINTS     | Correct placement: left sleeve right sleeve left pocket right pocket Use the checklist on the reverse of this form to help determine score.  *For more information about insignia, see the Insignia Guide, No. 614937.  Notes               |
|              |                                                                                                                                                                                                                                             |
|              | TOTAL UNIFORM INSPECTION SCORE A perfect score is 100 points.                                                                                                                                                                               |
|              | Name Pack No                                                                                                                                                                                                                                |
|              | Score Den                                                                                                                                                                                                                                   |

## Uniform Inspection Sheet

Tiger Scout, Wolf Scout, and Bear Scout