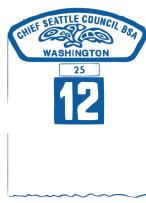

Notes

- Wear the council shoulder emblem and pack numeral as shown.
- ☐ The veteran unit insignia bar (25, 50, 55, or 60 years), if worn, is centered and touching the council shoulder emblem (above) and pack numeral (below).
- ☐ Denner cord or assistant denner cord is worn over left shoulder.