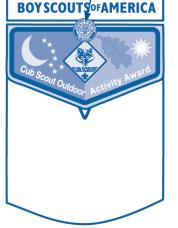

Notes

NATIONAL

SUMMERTIME AWARD PIN

- Temporary insignia are not necessary in uniform inspection, but if worn, must be centered on the pocket, or hung from the button.
- ☐ The National Summertime Award is pinned centered on the right pocket flap.
- ☐ The Cub Scout Outdoor Activity Award is worn on the right pocket flap. Each successive time the award is earned, a National Summertime Award may be added to the flap.