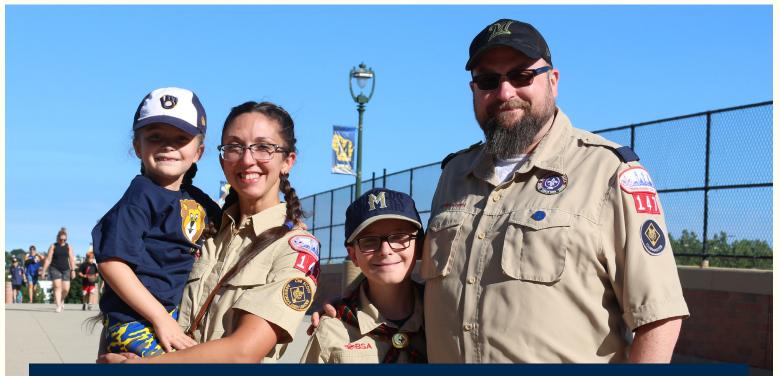

## SCOUT NIGHT AT AMERICAN FAMILY FIELD PRESENTED BY Fleet Farm

## **ТUE, 8/8 😗 📧 🕋 7:10**рм

Scouts and their families will enjoy special ticket pricing for Scout Night. A portion of each ticket will be donated in support of the Scouting program. All Scouts that participate in the parade will receive a Milwaukee Brewers Scout Patch.

**IMPORTANT - PLEASE READ!** Only Scouts and adults in uniform may participate in the parade. Everyone must have their game ticket in hand. Parade details will be communicated closer to game day.