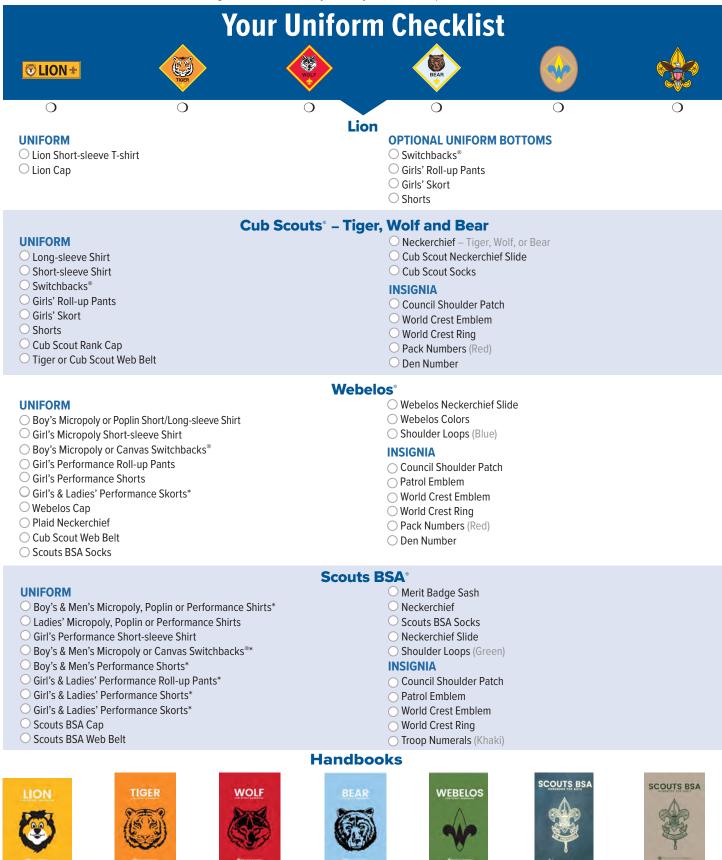

**Scan this QR code** for fast, easy ordering for in-store pickups or ship direct to you.

Bring this checklist when you visit your Scout Shop. We'll do the rest!

| Lion             | Tiger | Wolf | Bear            | Webelos | Scouts BSA for Boys | Scouts BSA for Girls |
|------------------|-------|------|-----------------|---------|---------------------|----------------------|
| Cub Scout Pack # |       |      | Cub Scout Den # |         | Scouts BSA Troop #  |                      |
| Den Leader       |       |      | Phone #         |         | Patrol Name         |                      |
| Cubmaster        |       |      | Phone #         |         | Troop Leader        |                      |
| Shirt Size       |       |      | Pant Size       |         | Phone #             |                      |