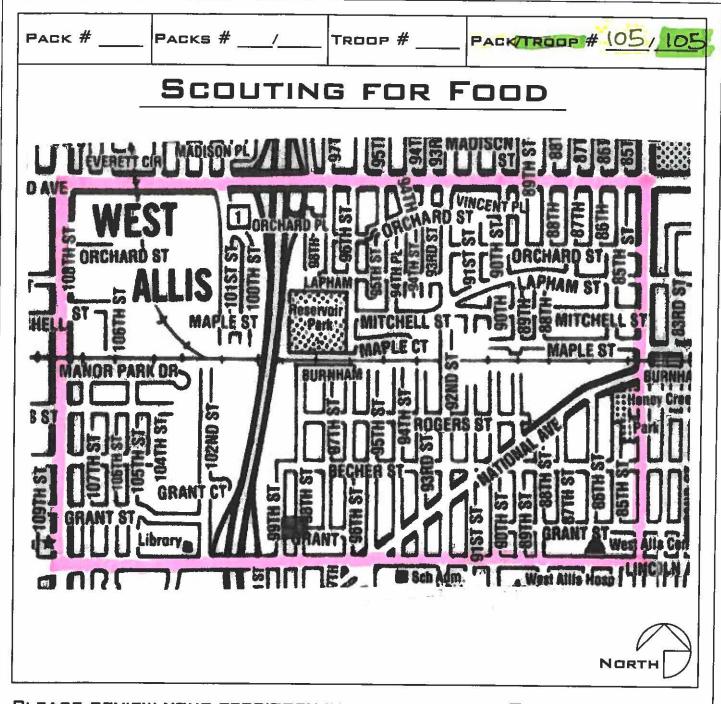

THANK YOU FOR PARTICIPATING IN THIS YEAR'S SCOUTING FOR FOOD CAMPAIGN. ALL YOUR EFFORTS WILL HELP FEED THOUSANDS OF PEOPLE THROUGHOUT THE METROPOLITAN MILWAUKEE AREA.

 $\mathcal{O}$ 

YOUR AREA WILL BE HIGHLIGHTED AND ARE GENERALLY MAIN THOROUGHFARES. PLEASE DISTRIBUTE YOUR BAGS AND PICKUP THE FOOD WITHIN YOUR HIGHLIGHTED AREA. WHEN DISTRIBUTING THE BAGS ALONG YOUR BORDER STREETS, ONLY PLACE THE BAGS ON THE SIDE OF THE STREET CLOSEST TO YOUR TERRITORY. THE OTHER SIDE OF THE BORDER STREET WILL BE THE RESPONSIBILITY OF ANOTHER SCOUT UNIT.