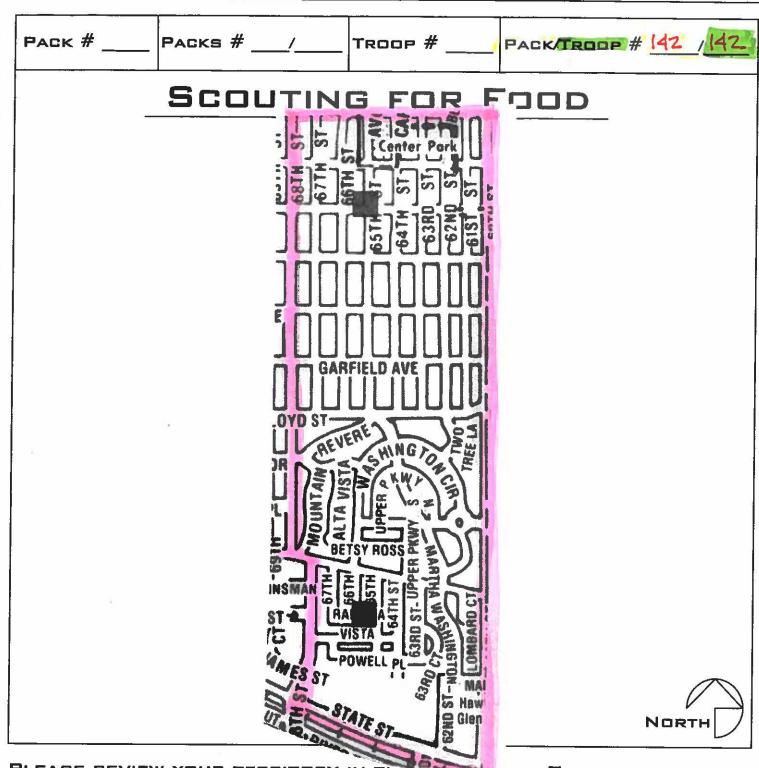

THANK YOU FOR PARTICIPATING IN THIS YEAR'S SCOUTING FOR FOOD CAMPAIGN. ALL YOUR EFFORTS WILL HELP FEED THOUSANDS OF PEOPLE THROUGHOUT THE METROPOLITAN MILWAUKEE AREA.

 $\mathcal{O}$ 

YOUR AREA WILL BE HIGHLIGHTED AND ARE GENERALLY MAIN THOROUGHFARES. PLEASE DISTRIBUTE YOUR BAGS AND PICKUP THE FOOD WITHIN YOUR HIGHLIGHTED AREA. WHEN DISTRIBUTING THE BAGS ALONG YOUR BORDER STREETS, ONLY PLACE THE BAGS ON THE SIDE OF THE STREET CLOSEST TO YOUR TERRITORY. THE OTHER SIDE OF THE BORDER STREET WILL BE THE RESPONSIBILITY OF ANOTHER SCOUT UNIT.