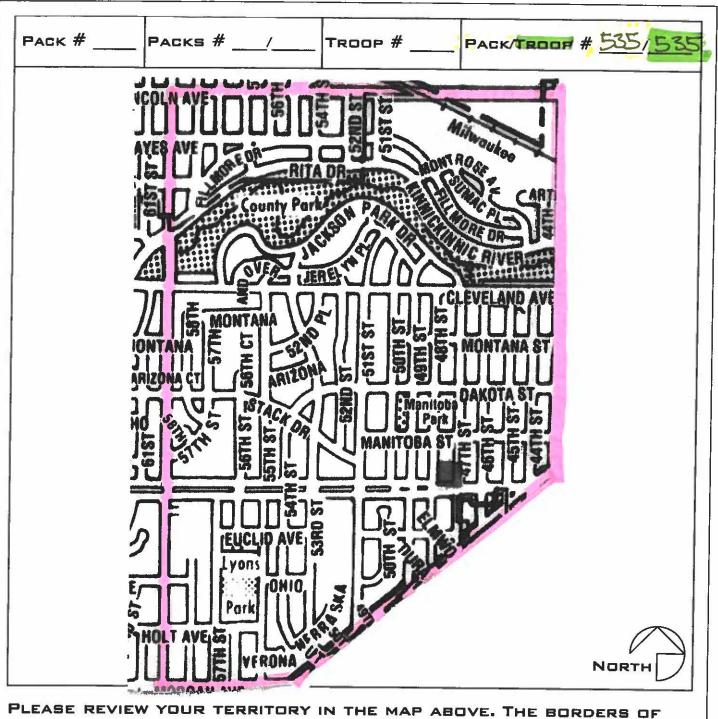

THANK YOU FOR PARTICIPATING IN THIS YEAR'S SCOUTING FOR FOOD CAMPAIGN, ALL YOUR EFFORTS WILL HELP FEED THOUSANDS OF PEOPLE THROUGHOUT THE METROPOLITAN MILWAUKEE AREA.

THOROUGHFARES. PLEASE DISTRIBUTE YOUR BAGS AND PICKUP THE FOOD WITHIN YOUR HIGHLIGHTED AREA. WHEN DISTRIBUTING THE BAGS ALONG YOUR BORDER STREETS, ONLY PLACE THE BAGS ON THE SIDE OF THE STREET CLOSEST TO YOUR TERRITORY. THE OTHER SIDE OF THE BORDER STREET WILL BE THE RESPONSIBILITY OF ANOTHER SCOUT UNIT.