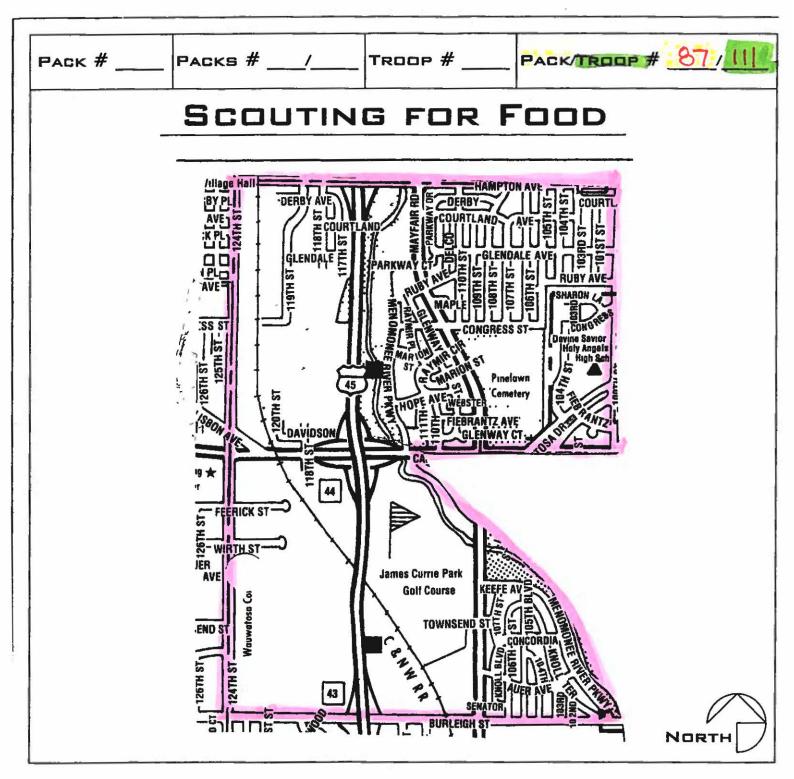

THANK YOU FOR PARTICIPATING IN THIS YEAR'S SCOUTING FOR FOOD CAMPAIGN. ALL YOUR EFFORTS WILL HELP FEED THOUSANDS OF PEOPLE THROUGHOUT THE METROPOLITAN MILWAUKEE AREA.

THOROUGHFARES. PLEASE DISTRIBUTE YOUR BAGS AND PICKUP THE FOOD WITHIN YOUR HIGHLIGHTED AREA. WHEN DISTRIBUTING THE BAGS ALONG YOUR BORDER STREETS, ONLY PLACE THE BAGS ON THE SIDE OF THE STREET CLOSEST TO YOUR TERRITORY. THE OTHER SIDE OF THE BORDER STREET WILL BE THE RESPONSIBILITY OF ANOTHER SCOUT UNIT.