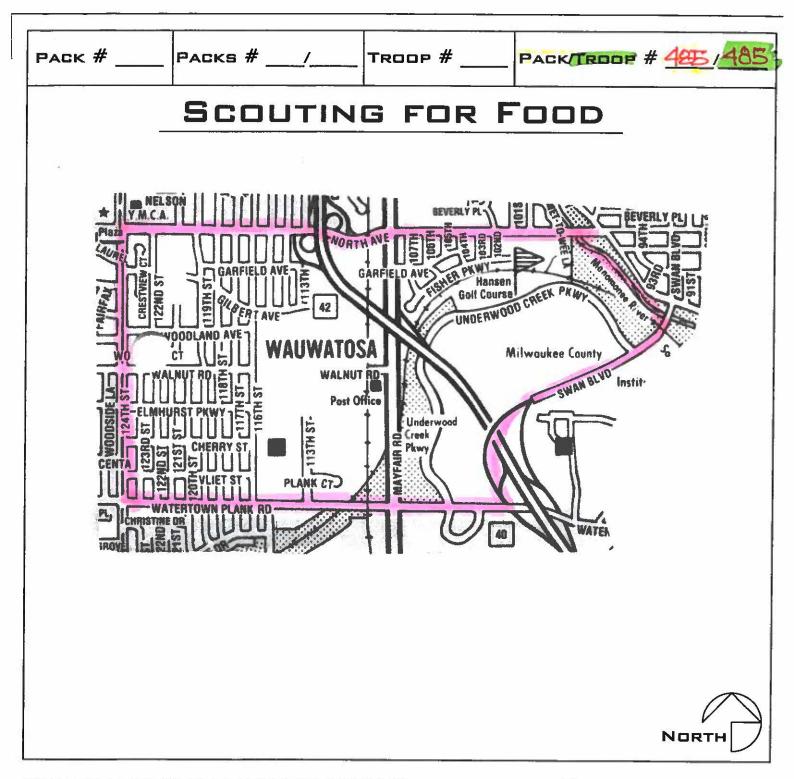

THANK YOU FOR PARTICIPATING IN THIS YEAR'S SCOUTING FOR FOOD CAMPAIGN. ALL YOUR EFFORTS WILL HELP FEED THOUSANDS OF PEOPLE THROUGHOUT THE METROPOLITAN MILWAUKEE AREA.