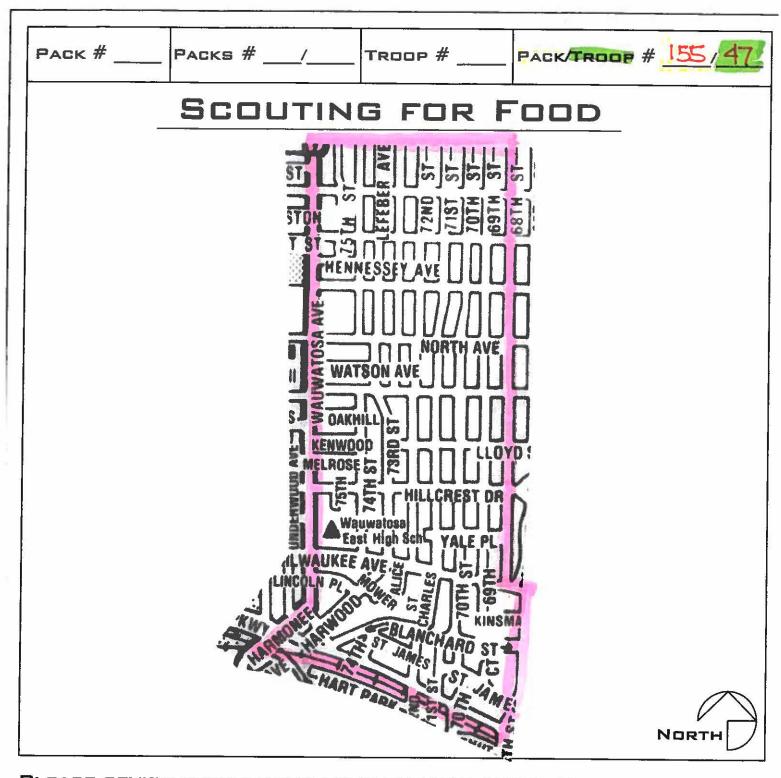

THANK YOU FOR PARTICIPATING IN THIS YEAR'S SCOUTING FOR FOOD CAMPAIGN. ALL YOUR EFFORTS WILL HELP FEED THOUSANDS OF PEOPLE THROUGHOUT THE METROPOLITAN MILWAUKEE AREA.

THOROUGHFARES. PLEASE DISTRIBUTE YOUR BAGS AND PICKUP THE FOOD WITHIN YOUR HIGHLIGHTED AREA. WHEN DISTRIBUTING THE BAGS ALONG YOUR BORDER STREETS, ONLY PLACE THE BAGS ON THE SIDE OF THE STREET CLOSEST TO YOUR TERRITORY. THE OTHER SIDE OF THE BORDER STREET WILL BE THE RESPONSIBILITY OF ANOTHER SCOUT UNIT.