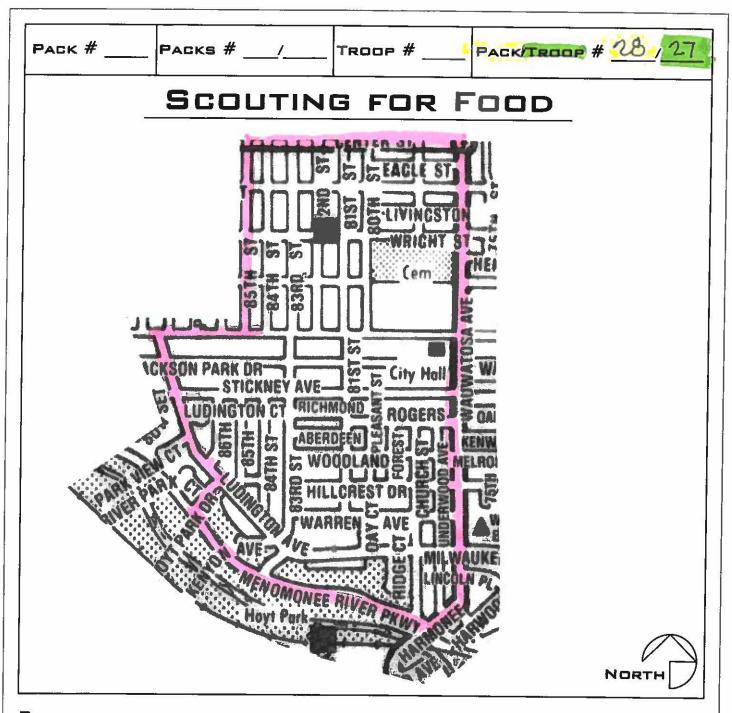

THANK YOU FOR PARTICIPATING IN THIS YEAR'S SCOUTING FOR FOOD CAMPAIGN, ALL YOUR EFFORTS WILL HELP FEED THOUSANDS OF PEOPLE THROUGHOUT THE METROPOLITAN MILWAUKEE AREA.

THOROUGHFARES. PLEASE DISTRIBUTE YOUR BAGS AND PICKUP THE FOOD WITHIN YOUR HIGHLIGHTED AREA. WHEN DISTRIBUTING THE BAGS ALONG YOUR BORDER STREETS, ONLY PLACE THE BAGS ON THE SIDE OF THE STREET CLOSEST TO YOUR TERRITORY. THE OTHER SIDE OF THE BORDER STREET WILL BE THE RESPONSIBILITY OF ANOTHER SCOUT UNIT.