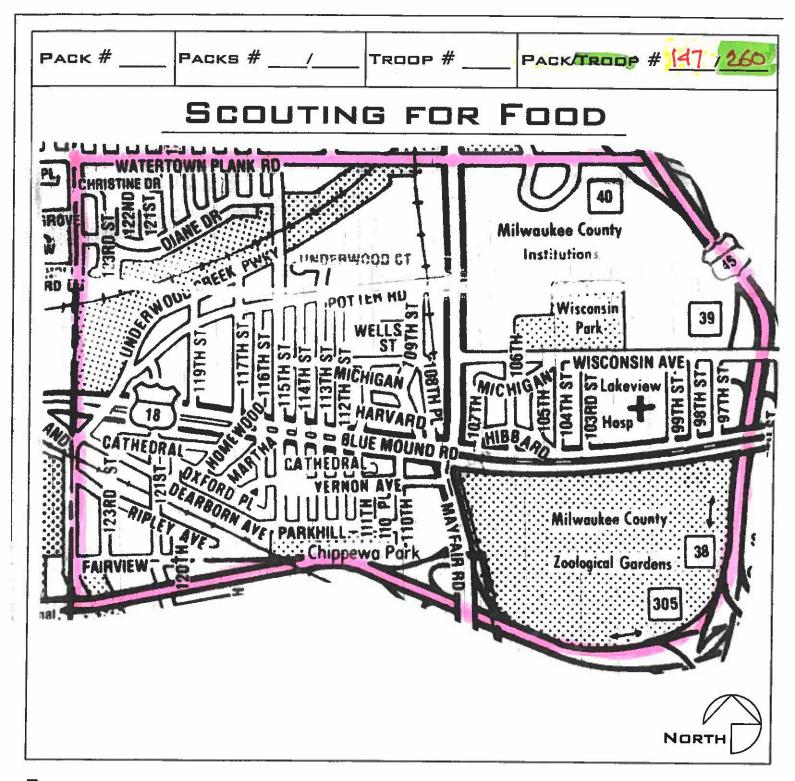

THANK YOU FOR PARTICIPATING IN THIS YEAR'S SCOUTING FOR FOOD CAMPAIGN, ALL YOUR EFFORTS WILL HELP FEED THOUSANDS OF PEOPLE THROUGHOUT THE METROPOLITAN MILWAUKEE AREA.

THOROUGHFARES. PLEASE DISTRIBUTE YOUR BAGS AND PICKUP THE FOOD WITHIN YOUR HIGHLIGHTED AREA. WHEN DISTRIBUTING THE BAGS ALONG YOUR BORDER STREETS, ONLY PLACE THE BAGS ON THE SIDE OF THE STREET CLOSEST TO YOUR TERRITORY. THE OTHER SIDE OF THE BORDER STREET WILL BE THE RESPONSIBILITY OF ANOTHER SCOUT UNIT.