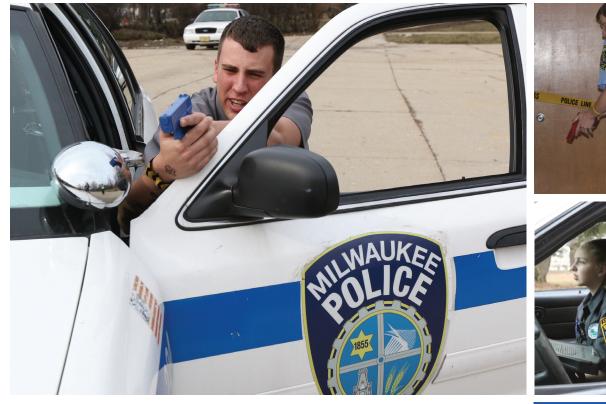

## MILWAUKEE POLICE DEPARTMENT LAW ENFORCEMENT EXPLORER'S CHALLENGE

#### SATURDAY, MARCH 11, 2017 7:30 A.M. TO 5:15 P.M.

Milwaukee Police Academy 6680 North Teutonia Avenue Milwaukee, WI 53209 \$20 per Explorer\$10 per Advisor\$10 per Observer(Fee includes lunch)

Registration: Jan. 16, 2017 - Feb. 27, 2017