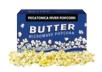

#### **BUTTER MICROWAVE** (15 PACK)

Take advantage of this convenient way to enjoy a freshly popped taste with a rich butter flavor. 0 grams of trans fat. Net Wt. 37.5 oz. 🟵 \$20 🕞 🛈 D