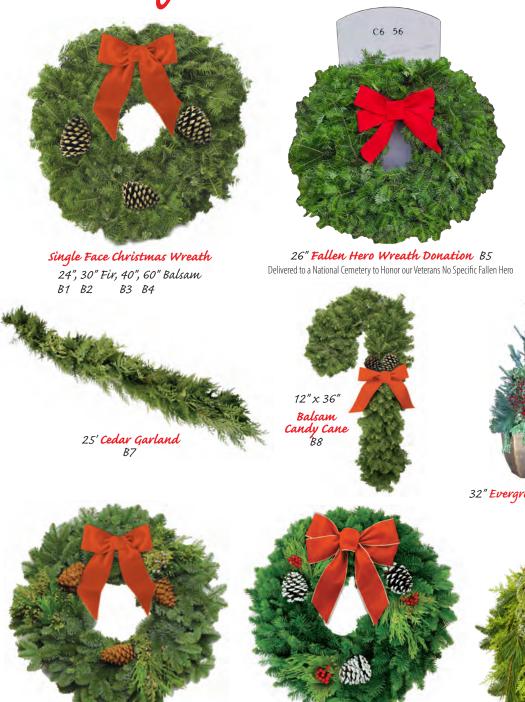

## Handcrafted Wreaths & Decorations

Noble Fir Mixed Wreath 20", 36" P1 P2

24" Premium Decorator Boxed Wreath P3

P8

snowman P5

4' Mantle piece/Centerpiece P6

B Products primarily for outdoor use. P Products primarily for indoor and outdoor use.

12" Holiday Yule Log

Noble Valley Farms Northwoods Wreaths

24" x 36" Balsam Cross B6

32" Evergreen Planter

42" Evergreen Planter supersized

| My name is<br>Address<br>My goal is to sellitems<br>Date to return brochures<br>Thank you for your support of the | \$25 24" FIR WREATH | \$47 30" FIR WREATH | \$66 40" BALSAM WREATH | \$85 60" BALSAM WREATH | \$20 26" FALLEN HERO<br>WREATH DONATION | \$40 BALSAM CROSS | \$50 25' CEDAR GARLAND | \$40 BALSAM CANDY CANE | \$50 32" EVERGREEN<br>PLANTER REGULAR | \$70 42" EVERGREEN<br>PLANTER SUPERSIZED | \$33 20" MIXED NOBLE<br>FIR WREATH | \$58 36" MIXED NOBLE<br>FIR WREATH | \$58 24" PREMIUM DECOR.<br>BOXED WREATH | \$25 MIXED NOBLE SWAG | \$40 SNOWMAN | I7 4' MANTELPIECE/<br>CENTERPIECE | <b>\$25</b> 12" HOLIDAY YULE LOG | \$25 FIRE STARTER BASKET | \$10 CEMETERY EASEL |                         |
|-------------------------------------------------------------------------------------------------------------------|---------------------|---------------------|------------------------|------------------------|-----------------------------------------|-------------------|------------------------|------------------------|---------------------------------------|------------------------------------------|------------------------------------|------------------------------------|-----------------------------------------|-----------------------|--------------|-----------------------------------|----------------------------------|--------------------------|---------------------|-------------------------|
| (Organization)<br>CUSTOMER'S NAME, ADDRESS AND PHONE                                                              |                     |                     |                        |                        | B5 \$                                   | B6 \$             |                        | 100                    |                                       | B10 \$7                                  |                                    | P2 \$                              |                                         |                       |              | 5 \$47                            |                                  | P8 \$2                   | ŝ                   |                         |
| Sample: John Smith, 131 Oak St., 922-5014                                                                         | B1                  | B2                  | B3                     | B4                     | 8                                       | 80<br>0           | B7                     | B8                     | B3                                    | 8                                        | E                                  | •                                  | D3                                      | 0 P4                  | P5           | P6                                | P7                               | 4                        |                     | AMT. DUE<br><b>\$00</b> |
| 1                                                                                                                 |                     |                     |                        |                        |                                         | U                 |                        |                        | U                                     |                                          |                                    |                                    | U                                       |                       |              |                                   |                                  |                          |                     | φυυ                     |
| 2                                                                                                                 |                     |                     |                        |                        |                                         |                   |                        |                        |                                       |                                          |                                    |                                    |                                         |                       |              |                                   |                                  |                          |                     |                         |
| 3                                                                                                                 |                     |                     |                        |                        |                                         |                   |                        |                        |                                       |                                          |                                    |                                    |                                         |                       |              |                                   |                                  |                          |                     |                         |
| 4                                                                                                                 |                     |                     |                        |                        |                                         |                   |                        |                        |                                       |                                          |                                    |                                    |                                         |                       |              |                                   |                                  |                          |                     |                         |
| 5                                                                                                                 |                     |                     |                        |                        |                                         |                   |                        |                        |                                       |                                          |                                    |                                    |                                         |                       |              |                                   |                                  |                          |                     |                         |
| 6                                                                                                                 |                     |                     |                        |                        |                                         |                   |                        |                        |                                       |                                          |                                    |                                    |                                         |                       |              |                                   |                                  |                          |                     |                         |
| 7                                                                                                                 |                     |                     |                        |                        |                                         |                   |                        |                        |                                       |                                          |                                    |                                    |                                         |                       |              |                                   |                                  |                          |                     |                         |
| 8                                                                                                                 |                     |                     |                        |                        |                                         |                   |                        |                        |                                       |                                          |                                    |                                    |                                         |                       |              |                                   |                                  |                          |                     |                         |
| 9                                                                                                                 |                     |                     |                        |                        |                                         |                   |                        |                        |                                       |                                          |                                    |                                    |                                         |                       |              |                                   |                                  |                          |                     |                         |
| 10                                                                                                                |                     |                     |                        |                        |                                         |                   |                        |                        |                                       |                                          |                                    |                                    |                                         |                       |              |                                   |                                  |                          |                     |                         |
| 11                                                                                                                |                     |                     |                        |                        |                                         |                   |                        |                        |                                       |                                          |                                    |                                    |                                         |                       |              |                                   |                                  |                          |                     |                         |
| 12                                                                                                                |                     |                     |                        |                        |                                         |                   |                        |                        |                                       |                                          |                                    |                                    |                                         |                       |              |                                   |                                  |                          |                     |                         |
| 13                                                                                                                |                     |                     |                        |                        |                                         |                   |                        |                        |                                       |                                          |                                    |                                    |                                         |                       |              |                                   |                                  |                          |                     |                         |
| 14                                                                                                                |                     |                     |                        |                        |                                         |                   |                        |                        |                                       |                                          |                                    |                                    |                                         |                       |              |                                   |                                  |                          |                     |                         |
| 15                                                                                                                |                     |                     |                        |                        |                                         |                   |                        |                        |                                       |                                          |                                    |                                    |                                         |                       |              |                                   |                                  |                          |                     |                         |
| 16                                                                                                                |                     |                     |                        |                        |                                         |                   |                        |                        |                                       |                                          |                                    |                                    |                                         |                       |              |                                   |                                  |                          |                     |                         |
| 17                                                                                                                |                     |                     |                        |                        |                                         |                   |                        |                        |                                       |                                          |                                    |                                    |                                         |                       |              |                                   |                                  |                          |                     |                         |
| 18                                                                                                                |                     |                     |                        |                        |                                         |                   |                        |                        |                                       |                                          |                                    |                                    |                                         |                       |              |                                   |                                  |                          |                     |                         |
| 19                                                                                                                |                     |                     |                        |                        |                                         |                   |                        |                        |                                       |                                          |                                    |                                    |                                         |                       |              |                                   |                                  |                          |                     |                         |
| 20                                                                                                                |                     |                     |                        |                        |                                         |                   |                        |                        |                                       |                                          |                                    |                                    |                                         |                       |              |                                   |                                  |                          |                     |                         |
| MY TOTAL SALES                                                                                                    |                     |                     |                        |                        |                                         |                   |                        |                        |                                       |                                          |                                    |                                    |                                         |                       |              |                                   |                                  |                          |                     |                         |
| ORGANIZATIONAL RECORD Troop                                                                                       |                     |                     | Pho                    | ne Nu                  | mber_                                   |                   |                        |                        |                                       |                                          |                                    |                                    |                                         |                       |              |                                   |                                  |                          |                     | AMT. DUE                |
| name                                                                                                              | Addres              | ss                  |                        |                        |                                         |                   |                        |                        |                                       |                                          |                                    |                                    |                                         |                       |              |                                   |                                  |                          |                     |                         |