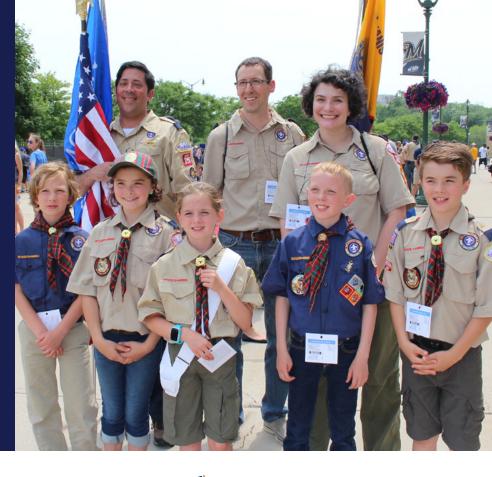

## SCOUT **AT MILLER PARK**

## 

Scouts and their families will enjoy special ticket pricing and uniformed Scouts can participate in a pregame parade. A portion of each ticket will be donated in support of the Scouting program. All scouts that participate in the parade will receive a Milwaukee Brewers Scout Day Patch.