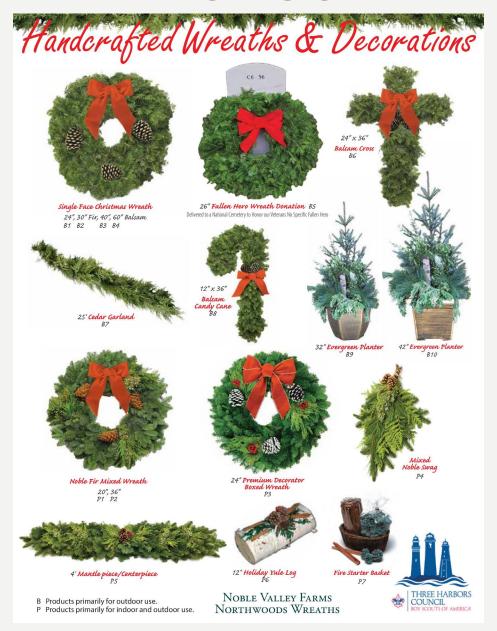

aths and Three Harbors Council
- In 2021, Scouts in Three Harbors
   Council sold more than \$680,000 in popcorn with
- Nearly \$450,000 going directly to the units that sold popcorn and Three Harbors Council



- Scouts themselves used these funds to pay for their program.
  - Units used these funds to pay expenses such as charter renewal, awards and recognition, and unit activities and campouts.

# 2022 WREATH SALE DATES



- Sale Start: Sep. 9
- Blitz Weekend: Sep. 9–11
- Sale End: Oct. 21
- Orders Due Online: Oct. 26
  - by 5:00 p.m.
- Wreath Distribution: Nov. 12
  - State Fair Park
- Damaged Product Notification Deadline : Nov. 18
  - by 12:00 p.m.
- All Payments Due: Dec. 1
- Fallen Hero Ceremony : Dec. 10
  - Southern Wisconsin Veterans Memorial Cemetery

# WREATH PRODUCT LINE-UP



# **FALLEN HERO CEREMONY**

Saturday, Dec. 10
Southern Wisconsin Veterans Memorial Cemetery
Union Grove, WI



Scouts, families, and friends will be placing wreaths on the graves of veterans that have laid down their lives in service to the country.

By purchasing a Fallen Hero wreath donation, you will help us honor over 12,000 Fallen Heroes at this cemetery.

# WREATH SALE INCENTIVES



All units receive 20% commission (up to 25%)
 on each sale, including Fallen Hero wreaths

- Blitz Weekend Sept 9-11<sup>th</sup>:
  - Top 5 Fallen Hero sellers counwilide receive a \$100 Amazon gift card
- Wreath Gift Card inventive
  - Sell \$500\$1499 =\$50 VISA Gift Card
  - Sell \$1500 \$2499 = \$150 VISA Gift Card
  - Sell \$2500+ = \$250 VISA Gift Card
- Top 6 Units in total sale council -wide: