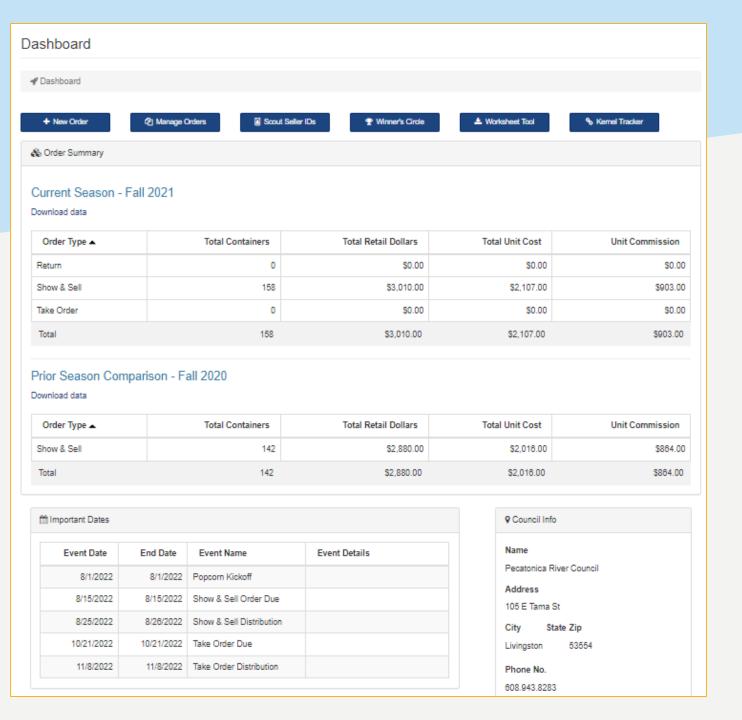

#### Dashboard

Summary of your unit's sale at a glance

#### Hot buttons

- New order
- Manage Orders
- Scout Seller IDs
- Winners Circle
- Worksheet Tool
- Kernel Tracker

### Place an Order

- Click "New Order" on the Dashboard.
- Choose what type of order you are
- entering (Take
   Order/Show n Sell) as
   well as pick up location.
- You will then be able to enter in your order.

#### Place an Order

- Remember:
- Show n Sell orders enter in as cases (If you are unsure of how many containers are in a case per product, please see "Helpful Tips" at the bottom of the page.)
- Take Orders enter in as individual containers.
- At the bottom of the order form, you have the ability to add any notes/comments to the order.
- Click "Update" to place your order.