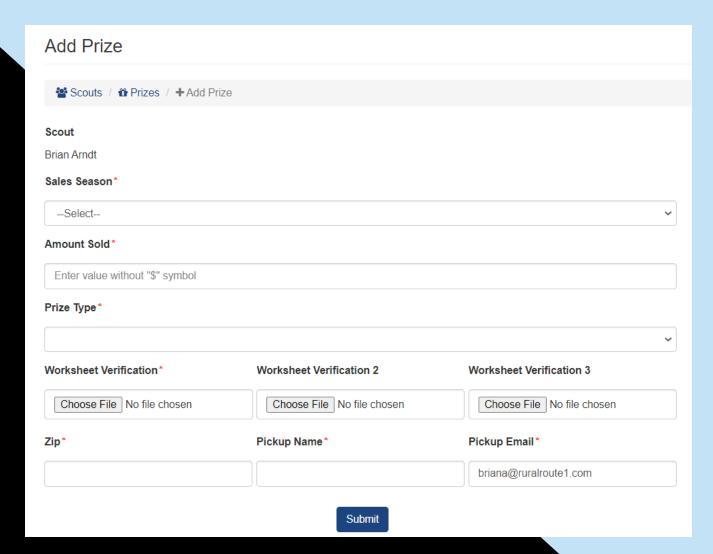

### Click "Submit"

- Click "Winner's Circle" from the unit dashboard
- Select the Scout's name you wish to enter
- Type in the required information
  - Invoice Period (Fall 2022)
  - Amount Sold (Total Dollars Scout Sold)
  - Prize Choice
  - Worksheet Verification (this can be take order forms, excel tracker sheet, photos, etc.
  - Zip Code
  - Name of person picking up prize (if physical prize)
  - Email of person picking up prize