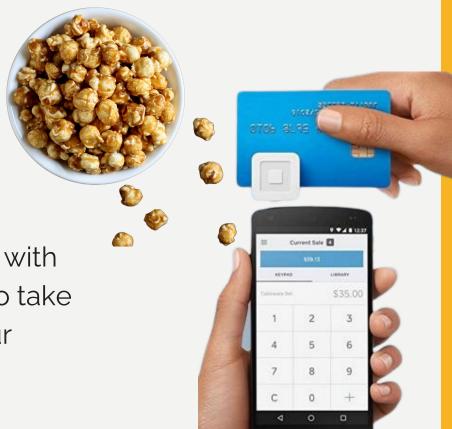

## **SQUARE**

Accept credit cards anywhere! Square readers works with the free Square Point of Sale app to allow everyone to take payments on their smartphone or tablet. Increase your popcorn sales with the latest technology.

squareup.com/i/prpopcorn2

• 2.6% + \$0.10 per swipe applies