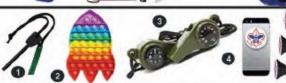

8 - Color Changing Watch/Pedometer 1 - Fire Starter 2 - Pop It Rocket

3 - Compass Thermometer Whistle
4 - Pop Up Phone Stand Holder
(Phone not Included)

- Popcorn Sale Patch Sell any item