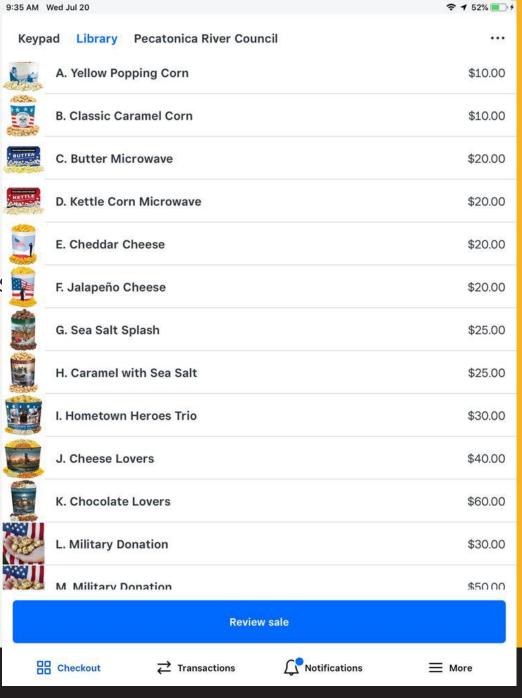

## **SQUARE**

Save time by uploading a file containing all products and pricing to your Square library. Image: also available for upload.

Both files can be found by clicking the files link once logged into your unit's account at www.prpopcorn.com.