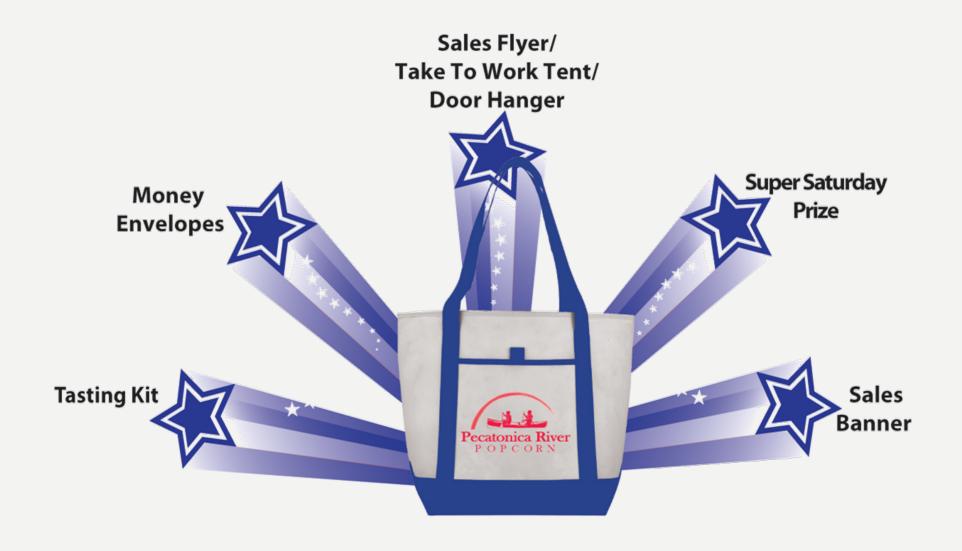

# **Sales Tutorials**

www.pecatonicariverpopcorn.com/Tutorials.html

- Envelopes
- Tote Bag
- Tasting Kit
- Sales Flyer
- Take to Work Tent
- Door Hanger

- Kernel Tracker
- My PR Popcorn
- Seller ID
- Scout Boss (unit)
- Sales Banner
- Super Saturday Prize
- Bullet Board

# HOW TO SELL

**SALES FLYERS** 

**TAKE-TO-WORK TENTS** 

**MONEY ENVELOPES** 

DOOR HANGERS

**SALES BANNER** 

**TASTING KITS** 

**TOTES** 

**Bullet Board** 

Envelopes

Tote Bag

Tasting Kit

Sales Flyer

Take to Work Tent

Door Hanger