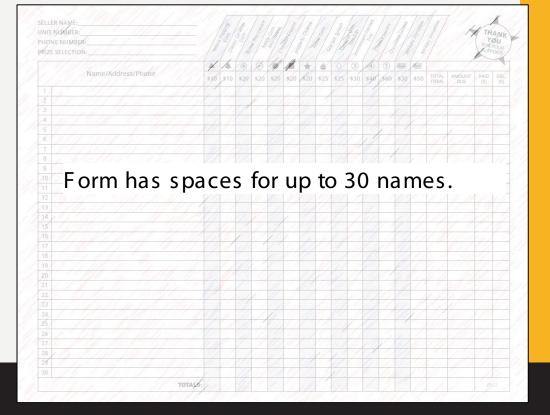

## Inside Bottom

| Name/Address/Phone                      |            |      | 110   |            |      |      |      |      |      | 1.30 | 1    |      |     | 1 -  |            |          |      |   |
|-----------------------------------------|------------|------|-------|------------|------|------|------|------|------|------|------|------|-----|------|------------|----------|------|---|
| Name/Address/Phone                      | 11/1       |      | 4     | (0)        | 0    | 1    | 4    | K    | 1    | (3)  | (4)  | (5)  |     |      |            | 1        | 1    | * |
|                                         | \$10       | \$10 | \$20  | \$20       | \$20 | \$20 | \$20 | \$25 | \$25 | \$30 | \$40 | \$60 | 130 | \$50 |            | AMOUNT   | PAID | T |
|                                         |            |      | 11/   |            |      |      | 1/2  |      | 11/  | 1/   | 14/1 | 16   | 1   |      |            | 1000     |      |   |
|                                         | 1//        |      | 1     | 1          |      |      |      |      | 1/1  | 3    |      |      |     |      |            |          |      |   |
| 3                                       | 11/1/      | 30   |       | 11         |      | 1    |      |      | 1/2  | 19   |      |      |     |      |            | 1        |      | 1 |
| 5                                       | - 1        |      | 11    | /          | 11   | 11   |      | 111  |      | 29   |      | 3 /  |     |      | /          | 9 / 1    | 11   | + |
| 6                                       | 1/1/1      | 11   | 1     | 1          |      |      |      |      |      | 1    | 11   | 1    | 1   | 11   |            |          | 1//  | 1 |
|                                         | 1/1/2      | 12   | 1     |            |      |      |      |      |      |      |      | 11   |     | 1    |            | 1//      |      |   |
|                                         | ///        |      | /     |            |      |      | 1    | 13   | 14   |      |      | 9    |     | 1    |            | 11       |      | 1 |
| 9                                       | 9/1/1/     |      | 1     |            | 11   |      | 11   |      | 4    | /    | 1    | 4    |     |      | 1          |          |      | 1 |
| 1 1 1 1 1 1 1 1 1 1 1 1 1 1 1 1 1 1 1 1 | 1/ 1/      | 1    | 111   | 11         |      | 6    | 1    |      | 47   | 1    | 1    |      |     | 1    |            | 1        |      | 4 |
| 2 //// //// // ///                      | 1//        | 1    | 1     | 11/        | 1    | /    | 1    |      | 1    | 1    | 1/1  | 11   |     |      | 111        | 1        | 111  |   |
| 3                                       | /////      | 11   | 11.00 |            |      |      | 1    | 1/   |      | //   |      | 1/   | 14  | 1    |            | 11/29    |      |   |
| Scout takes t                           | he         | Ť۱۱  | 1/6   | r          | _    |      |      |      |      |      |      |      | •   |      |            |          |      |   |
| collect orders                          |            | •••  | уC    | <b>7</b> 1 | a    | O    | or   | ^ t  | Ο    | d    | 0    | or   | t   | 0    |            |          |      |   |
| collect orders Form has sp              | <b>S</b> . | •    |       |            |      |      |      |      |      |      |      |      |     |      | <b>S</b> . | R 275.72 |      |   |
| collect orders                          | <b>S</b> . | •    |       |            |      |      |      |      |      |      |      |      |     |      | 5.         |          |      |   |