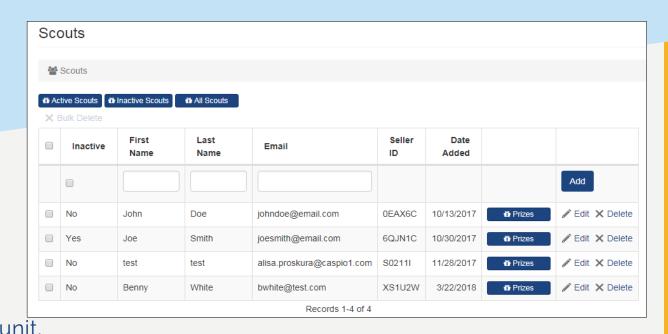

#### Enter Scout for Seller ID

- Click "Scout Seller IDs" on the Dashboard.
- A list of Scouts with current online Seller ID's will populate.
- You do not have to enter a Scout every year for a new Seller ID. Scouts can use the same ID year after year while with this unit.
- To add a new Scout, enter in the required fields (white boxes next to the Add button):
  - First Name
  - Last Name (we only need the first two letters of his/her last name)
  - Parent/Guardian email address
  - Click "Add." A random Seller ID will be populated and an email will be sent to the parent/guardian letting them know their Scout's Seller ID.