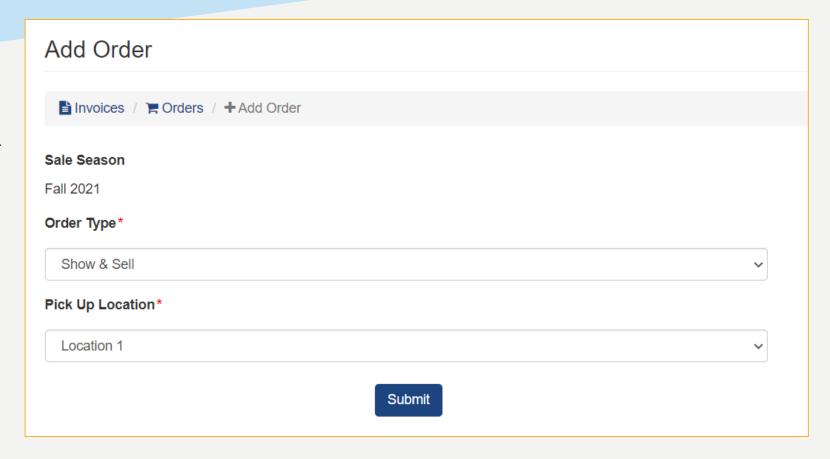

### Place an Order

- Click "New Order" on the Dashboard.
- Choose what type of order you are
- entering (Take
   Order/Show n Sell) as
   well as pick up location.
- You will then be able to enter in your order.

#### Place an Order

- Remember:
- Show n Sell orders enter in as cases (If you are unsure of how many containers are in a case per product, please see "Helpful Tips" at the bottom of the page.)
- Take Orders enter in as individual containers.
- At the bottom of the order form, you have the ability to add any notes/comments to the order.
- Click "Update" to place your order.

| Sale Season | Order Status      |
|-------------|-------------------|
| Fall 2021   | Submitted by Unit |
| Order Type  | Location          |
| Show & Sell | Location 1        |

|      | Image      | Product                         | Price   | Cases | Containers | Total Containers | Line Total |
|------|------------|---------------------------------|---------|-------|------------|------------------|------------|
| 1    | •          | 2# Yellow Popping Corn - AB     | \$10.00 | 0     |            | 0                | \$0.00     |
| 2    | *          | Caramel - TV Bucket             | \$10.00 | 0     |            | 0                | \$0.00     |
| 3    | •          | 15 Pack Butter                  | \$20.00 | 0     |            | 0                | \$0.00     |
| 4    | <b>⊘</b>   | 15 Pack Kettle Corn             | \$20.00 | 0     |            | 0                | \$0.00     |
| 5    | •          | 7 oz. Cheddar Cheese - Salute   | \$20.00 | 0     |            | 0                | \$0.00     |
| 6    | •          | 7 oz. Jalapeno Cheese - Liberty | \$20.00 | 0     |            | 0                | \$0.00     |
| 7    | $\Diamond$ | Caramel w/Sea Salt - HH         | \$25.00 | 0     |            | 0                | \$0.00     |
| 8    | 4          | Sea Salt Splash - HldLn         | \$25.00 | 0     |            | 0                | \$0.00     |
| 9    | 3          | Hometown Heroes Trio            | \$30.00 | 0     |            | 0                | \$0.00     |
| 10   | 4          | Cheese Lovers - AFP             | \$40.00 | 0     |            | 0                | \$0.00     |
| 11   | (5)        | Chocolate Lovers - CTG          | \$60.00 | 0     |            | 0                | \$0.00     |
| otal |            |                                 |         |       |            | 0                | \$0.00     |