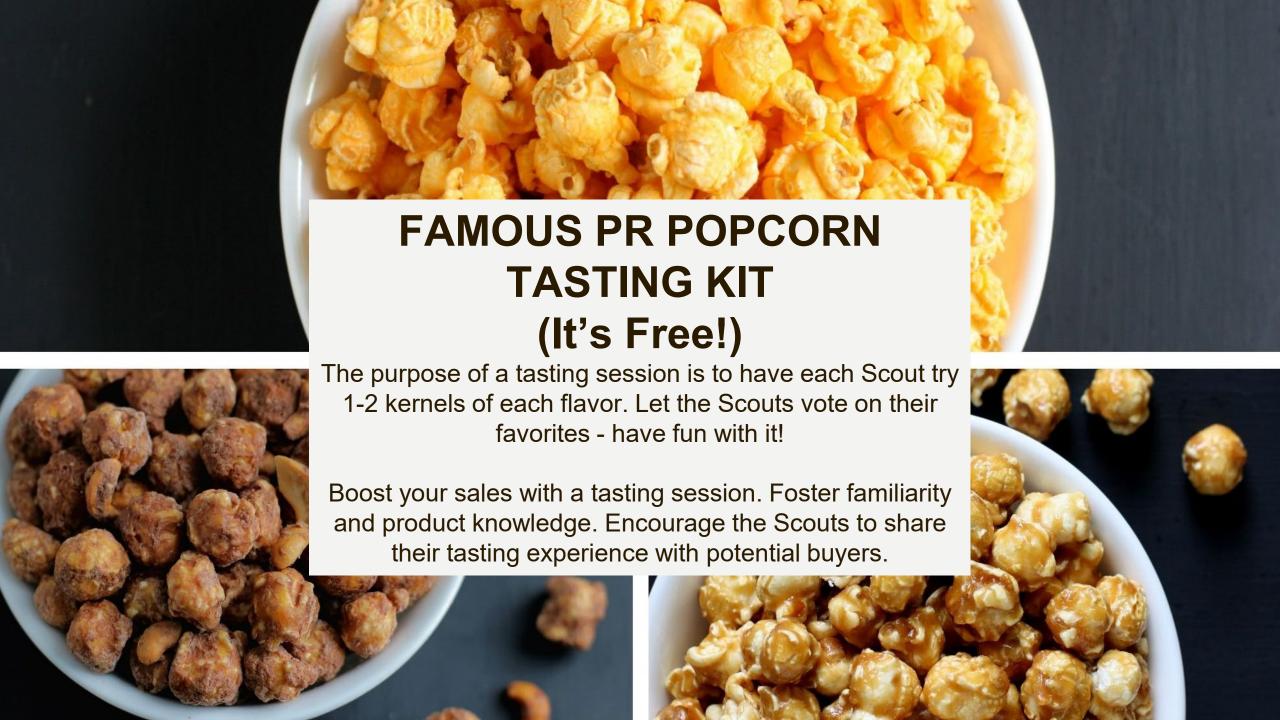

# **S**cout Tasting Session

The purpose of a tasting session is to have each boy try 1 or 2 kernels of each flavor. Once everyone has tasted each flavor, have the boys vote on which popcorn they liked best! By conducting a tasting session for your group you create product familiarity and product knowledge.

### How To Conduct A Tasting Session

The process of a tasting session is to have each Scout try 1 or 2 kernels of each flavor. Once everyone has tasted each flavor, have the Scouts vote on which popcorn they liked best. Tally the votes and determine which flavors were everyone's favorites.

Have fun with it!

### How A Tasting Session Will Help Your Sales

By conducting a tasting session for your group you create product familiarity and product knowledge. Now each Scout can use the tasting results as a selling tool. For example, when the Scouts are at someone's door selling and the buyer says "I don't know what to get" the Scout can say "My pack did a taste testing session and we decided that Cheese was the best, but I like White Ruby so you should buy them both!"