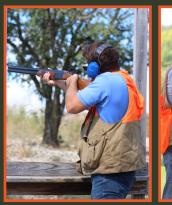

# TOURNAMENT DETAILS

- Sporting Clays course of 70 targets for each shooter
- Each team will shoot a 50-bird flurry, or "cluster flush", that is never the same
- PLEASE NOTE: NO SHOTGUN RENTALS
  WILL BE AVAILABLE