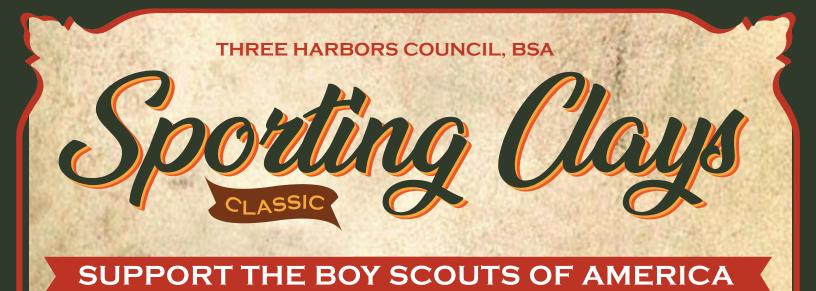

# TOURNAMENT DETAILS

- Sporting Clays course of 70 targets for each shooter
- Each team will shoot a 50-bird flurry, or "cluster flush", that is never the same
- PLEASE NOTE: NO SHOTGUN RENTALS
  WILL BE AVAILABLE