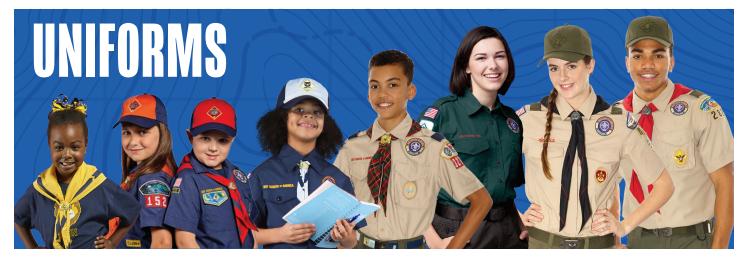

# Cub Scouts® - Tiger, Wolf and Bear

# **Webelos®**

- O Cub Scout Web Belt
- O Scouts BSA Socks

#### Scouts BSA®

- O Scouts BSA Web Belt
- Scouts BSA Socks