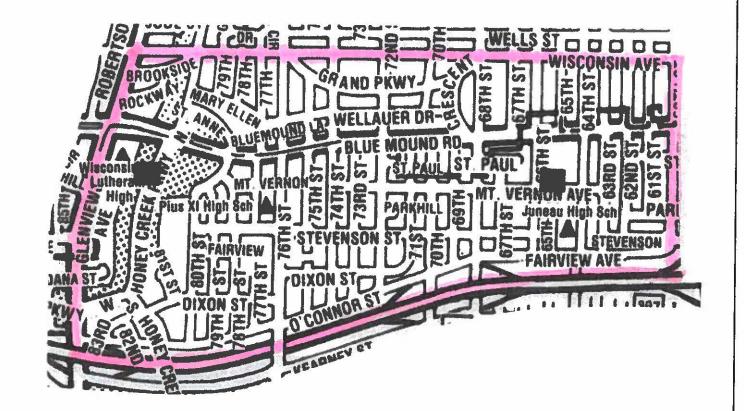

PACK # \_\_\_ / \_\_ TROOP # 21 PACK/TROOP # \_\_\_ /

## SCOUTING FOR FOOD

PLEASE REVIEW YOUR TERRITORY IN THE MAP ABOVE. THE BORDERS OF YOUR AREA WILL BE HIGHLIGHTED AND ARE GENERALLY MAIN THOROUGHFARES. PLEASE DISTRIBUTE YOUR BAGS AND PICK UP THE FOOD WITHIN YOUR HIGHLIGHTED AREA. WHEN DISTRIBUTING THE BAGS ALONG YOUR BORDER STREETS, ONLY PLACE THE BAGS ON THE SIDE OF THE STREET CLOSEST TO YOUR TERRITORY. THE OTHER SIDE OF THE BORDER STREET WILL BE THE RESPONSIBILITY OF ANOTHER SCOUTING UNIT.

THANK YOU FOR PARTICIPATING IN THIS YEAR'S SCOUTING FOR FOOD CAMPAIGN. ALL YOUR EFFORTS WILL HELP FEED THOUSANDS OF PEOPLE THROUGHOUT THE METROPOLITAN MILWAUKEE AREA.

PACK # \_\_\_ | PACKS # \_\_ /\_ | TROOP # 536 | PACK/TROOP # / SCOUTING FOR FOOD E W Milwaukee Park NORTH