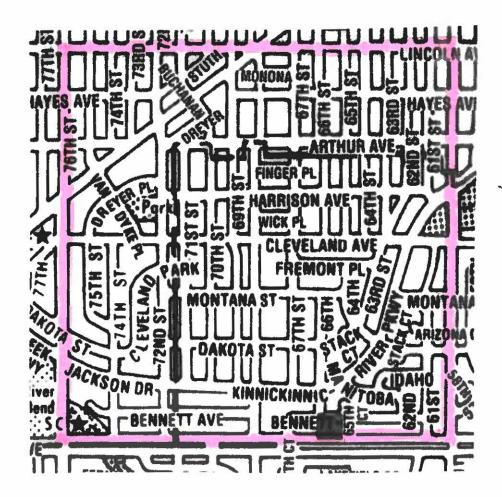

PLEASE REVIEW YOUR TERRITORY IN THE MAP ABOVE. THE BORDERS OF YOUR AREA WILL BE HIGHLIGHTED AND ARE GENERALLY MAIN THOROUGHFARES. PLEASE DISTRIBUTE YOUR BAGS AND PICKUP THE FOOD WITHIN YOUR HIGHLIGHTED AREA. WHEN DISTRIBUTING THE BAGS ALONG YOUR BORDER STREETS, ONLY PLACE THE BAGS ON THE SIDE OF THE STREET CLOSEST TO YOUR TERRITORY. THE OTHER SIDE OF THE BORDER STREET WILL BE THE RESPONSIBILITY OF ANOTHER SCOUT UNIT.

THANK YOU FOR PARTICIPATING IN THIS YEAR'S SCOUTING FOR FOOD CAMPAIGN. ALL YOUR EFFORTS WILL HELP FEED THOUSANDS OF PEOPLE THROUGHOUT THE METROPOLITAN MILWAUKEE AREA.

| PACK # | <br>PACKS | # | / | TROOP # 580 | P | ACK/TROOP | #_ | / |
|--------|-----------|---|---|-------------|---|-----------|----|---|
|        |           |   |   |             |   |           |    |   |