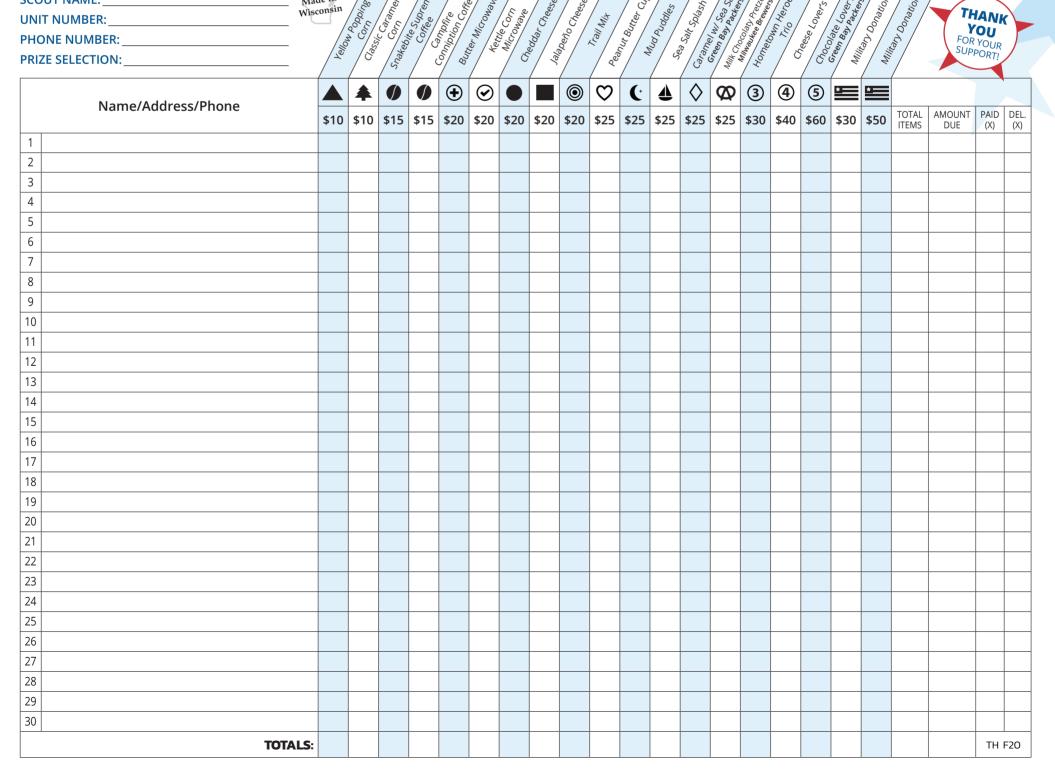

#### **NINTENDO SWITCH**

# **2 NOITATSYA19**

# **XBOX SEKIES X**

**GIFT CARD** 

**\$**500 BEZL BOX

CARD CARD

**T318AT** 

# **SELL \$5,000** CHOOSE PRIZE FROM ABOVE OR ONE OF THE FOLLOWING

# **CAMERA DRONE** CONTROLLED

\*STYLE AND COLOR SUBJECT \*
YTILIBALIAVA OT

**KAYAK** 

**4OT NO TIS** 

70%

**SYSTEM** 

**GIFT CARD** 

**NOZAMA 002**\$

amazon