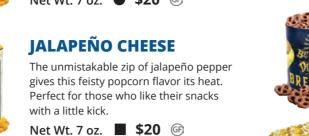

#### **HOMETOWN HEROES TRIO**

Everyone's favorite blend of sweet & savory, a snack you won't be able to put down. Mix them together for a Chicago style treat, or enjoy them individually.

Caramel Corn, Cheddar Cheese, Natural.

# **CHEESE LOVER'S**

Cheese, cheese, and more cheese! A combination that will satisfy any cheese lover's appetite.

Cheddar Cheese, Jalapeño Cheese, Buffalo Ranch, White Cheddar.

Net Wt. 20 oz. 4 \$40 @