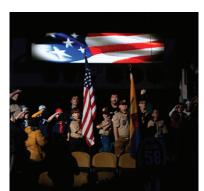

- We are looking for Color Guards to present the colors for every game this season!
- Special presentation of the group before the National Anthem
- A special scout patch for all scouts in attendance

314

- We are looking for Color Guards to present the colors for every game this season!
- Special presentation of the group before the National Anthem
- A special scout patch for all scouts in attendance
- A visit from Roscoe