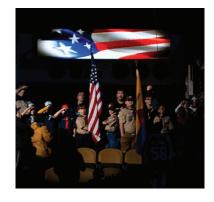

- We are looking for Color Guards to present the colors for every game this season!
- Special presentation of the group before the National Anthem
- A special scout patch for all scouts in attendance

314

- We are looking for Color Guards to present the colors for every game this season!
- Special presentation of the group before the National Anthem
- A special scout patch for all scouts in attendance
- A visit from Roscoe